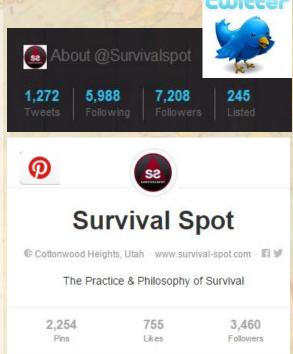

# SOCIAL MEDIA

Survival Spot has a strong social media presence with over 6000 Facebook Fans, 12,000 Twitter followers and over 3400 Pinterest followers.

We understand the importance of social media in today's changing market so we make it a priority to keep our reputation up to snuff on a variety of popular social media platforms.