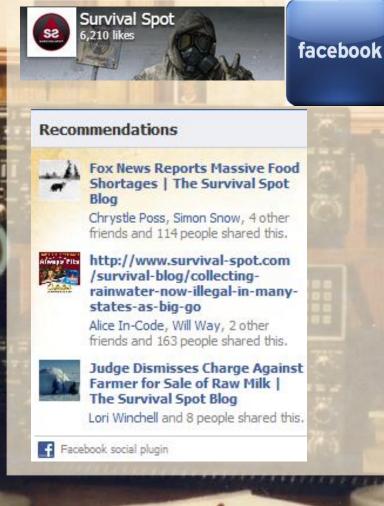

# SOCIAL MEDIA

Survival Spot has a strong social media presence with over 6000 Facebook Fans, 12,000 Twitter followers and over 3400 Pinterest followers.

We understand the importance of social media in today's changing market so we make it a priority to keep our reputation up to snuff on a variety of popular social media platforms.

#### DIGG.COM

OUR BLOG CONTENT REGULARLY RECEIVES LARGE AMOUNTS OF EX-POSURE ON POPULAR SOCIAL MEDIA SITES LIKE TWITTER.COM, FA-CEBOOK.COM, DIGG.COM, STUMBLEUPON.COM.