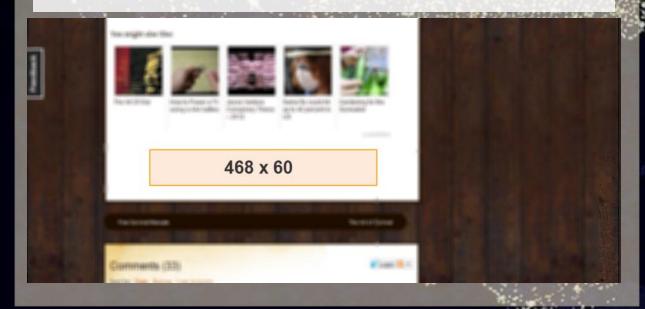

## BANNER ADS

| Ad Type               | Position             | Size (in Pixels) | Cost (per month) |
|-----------------------|----------------------|------------------|------------------|
| Leader Board Rotator  | Top Of Header        | 728 x 90         | \$105            |
|                       | Bottom of Footer     | 728 x 90         | \$55             |
| Full Banner           | Bottom of Posts      | 468 x 60         | \$75             |
| Medium Square Rotator | Top Right Sidebar    | 250 x 250        | \$115            |
|                       | 2nd Sidebar Position | 250 x 250        | \$85             |
|                       | 3rd Sidebar Position | 250 x 250        | \$75             |
|                       | 4th Sidebar Position | 250 x 250        | \$65             |
|                       | 5th Sidebar Position | 250 x 250        | \$55             |

## BOTTOM OF EACH POST