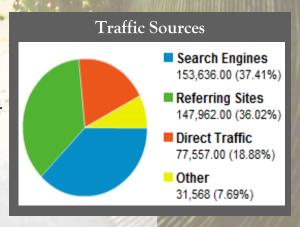

industry that love to send traffic our way, but the majority of

our site traffic comes from **organic sources** such as major search engines like Google, Yahoo, MSN and Bing.

# SITE TRAFFIC

Average Monthly Traffic: 50-60k

Average Monthly Page Views: 120-150k

Average Daily Visitors: 1900

5

The Survival Spot Blog receives approximately 30% of return visitors monthly. Our readership is comprised mostly of individuals who are extremely devoted to emergency preparedness and self sufficiency. Our target audience consists primarily of individuals with a "Survivalist" type mindset who are known for making larger, more expensive online purchases. Then we have the more moderate "Prepper" types who are very consistent and typically make multiple purchases and repeat purchases (in many cases even bulk orders) from trusted online sources.