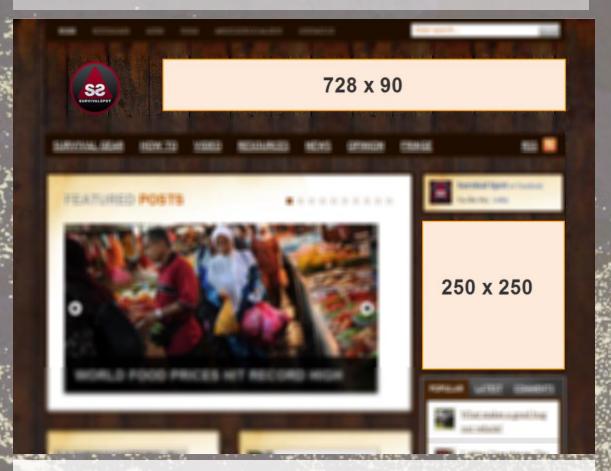

## BANNER ADS

| Ad Type               | Position             | Size (in Pixels) | Cost (per month) |
|-----------------------|----------------------|------------------|------------------|
| Leader Board Rotator  | Top Of Header        | 728 x 90         | \$105            |
|                       | Bottom of Footer     | 728 x 90         | \$55             |
| Full Banner           | Bottom of Posts      | 468 x 60         | \$75             |
| Medium Square Rotator | Top Right Sidebar    | 250 x 250        | \$115            |
|                       | 2nd Sidebar Position | 250 x 250        | \$85             |
|                       | 3rd Sidebar Position | 250 x 250        | \$75             |
|                       | 4th Sidebar Position | 250 x 250        | \$65             |
|                       | 5th Sidebar Position | 250 x 250        | \$55             |

#### TOP OF THE BLOG